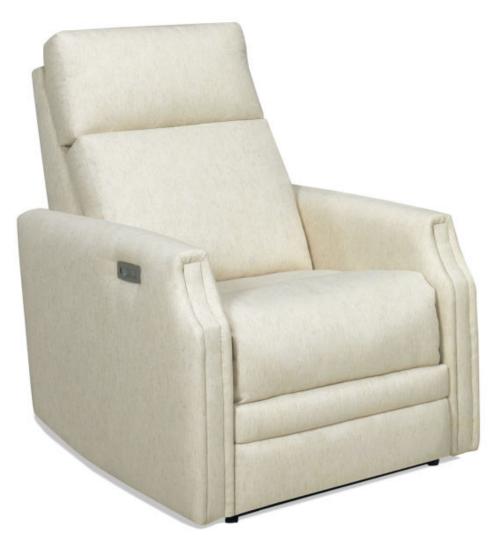

## 19007-PS / Fleek

Height: 40.0" Width: 33.0" Depth: 39.0" Arm Height: 25.0" Seat Height: 19.0" Seat Depth: 20.0" Inside Seat Width: 22.0" Other Info: Recliner full extended position: 69 Standard without welt Heavy duty Standard with Motorized Mechanism Manual Mechanism not available Adjustable Headrest Bluetooth phone app: Raffel Seat Battery pack is available and is sold separately. Battery packs act as a backup power in et the power goes out while reclined. Battery packs allow approximately four open/close mot